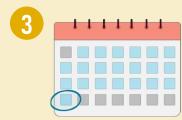

- 1 COUNT YOUR MEDICATIONS
  Group the same medication together according to their name and strength
- 3 COUNT THE NUMBER OF DAYS
  UNTIL NEXT APPOINTMENT
  Keep track of your appointments to
  know if you have enough medication
- 7 FIND OUT HOW MANY
  TABLETS YOU NEED DAILY
  This information can be found on your medication label
- DETERMINE IF YOU HAVE ENOUGH MEDICATION

## **EXAMPLE**

I have 23 tablets left

NIFEDIPINE LA 30MG TAB

TAKE 1 TABLET ONCE EVERY MORNING

I need 1 tablet a day

May be taken with our without food.

There are 21 days until my next appointment