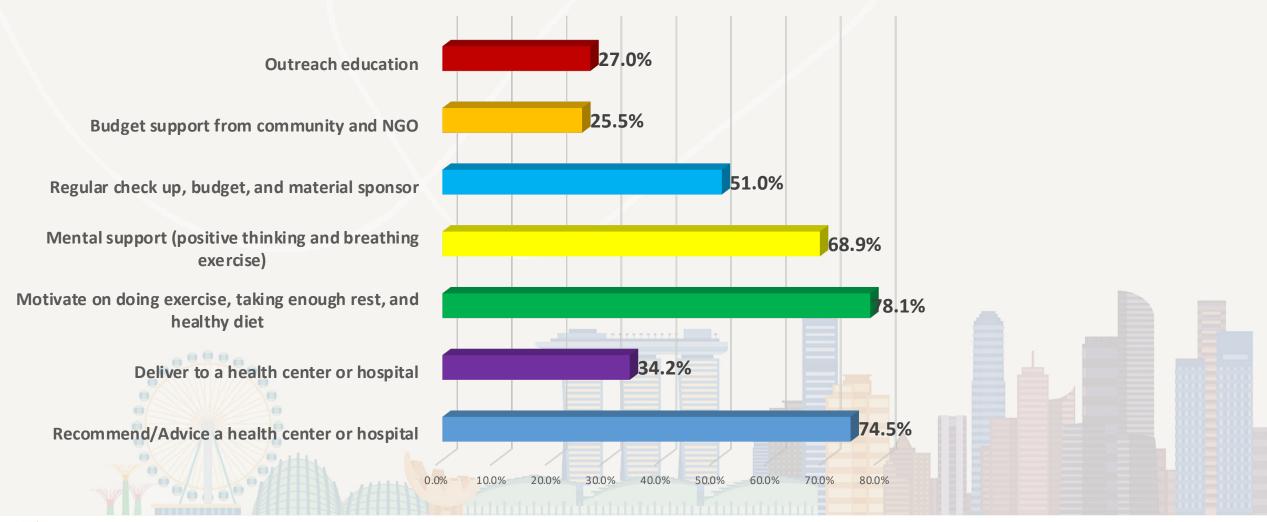

#### How you help them?

ORGANISED BY:

SPONSORED BY:

ACADEMY OF MEDICI

SINGAPOR