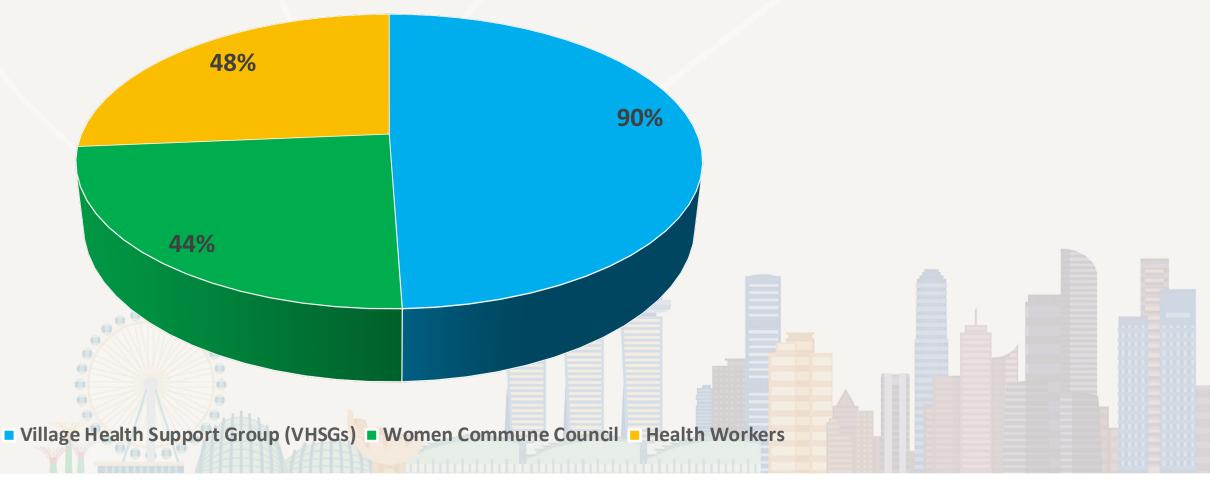

#### General information of link worker (VHSGs) N=196

SingHealth Community Hospitals Bright Vision - Outram - Sengkang

ORGANISED BY

SPONSORED BY:

CADEMY OF MI SINGAPOR After you gained knowledge from the SP capacity building training, what did you do to help other?