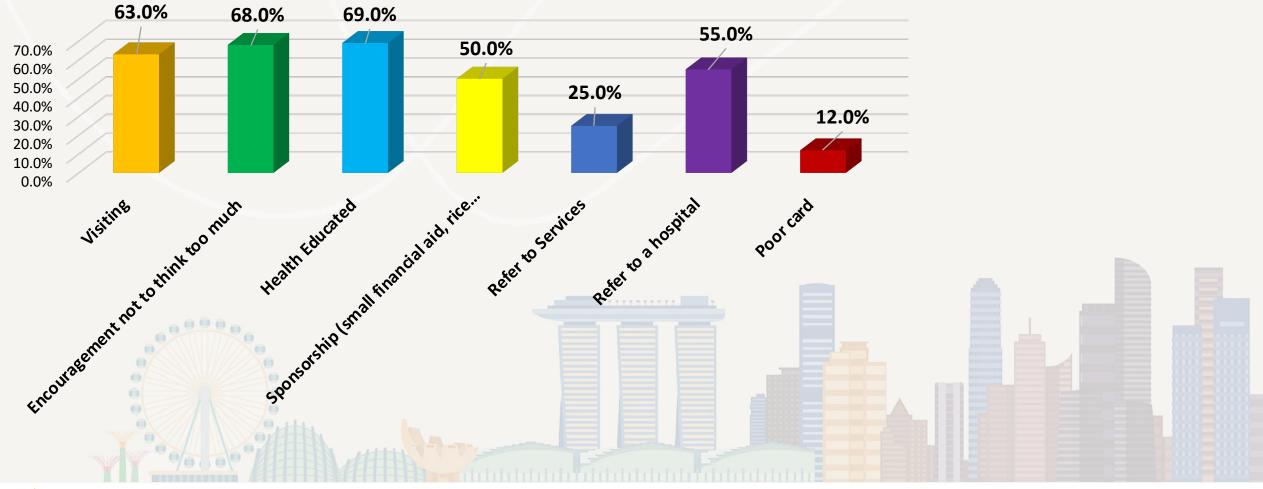

#### How you help them?

ORGANISED BY:

SPONSORED BY:

ACADEMY OF MEDICI

SINGAPOR