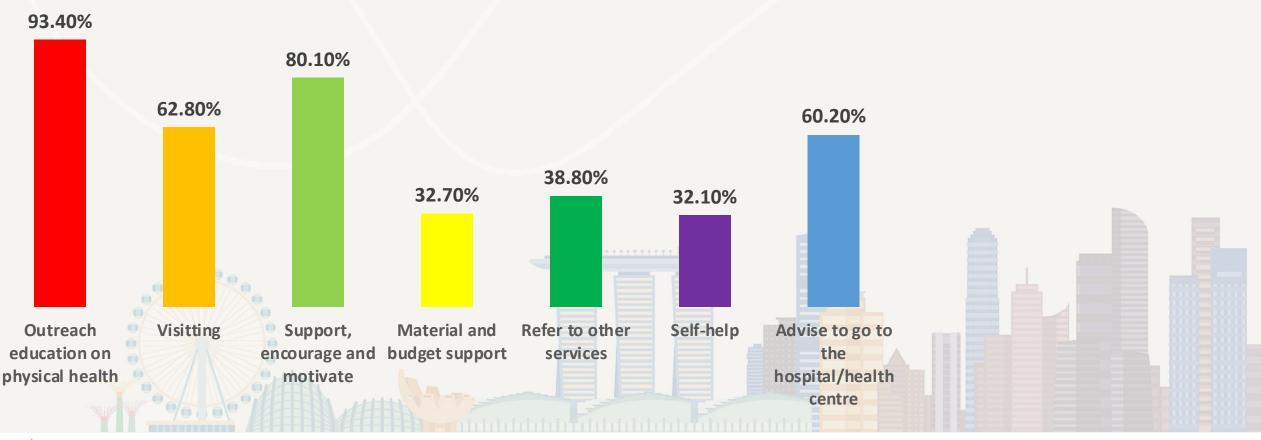

#### General information of link worker (VHSGs) N=196

SingHealth Community Hospitals Bright Vision - Outram - Sengkang

ORGANISED BY

SPONSORED BY:

CADEMY OF MI SINGAPOR After you gained knowledge from the SP capacity building training, what did you do to help other?

#### How you help them?

ORGANISED BY:

SPONSORED BY:

ACADEMY OF MEDICI

SINGAPOR