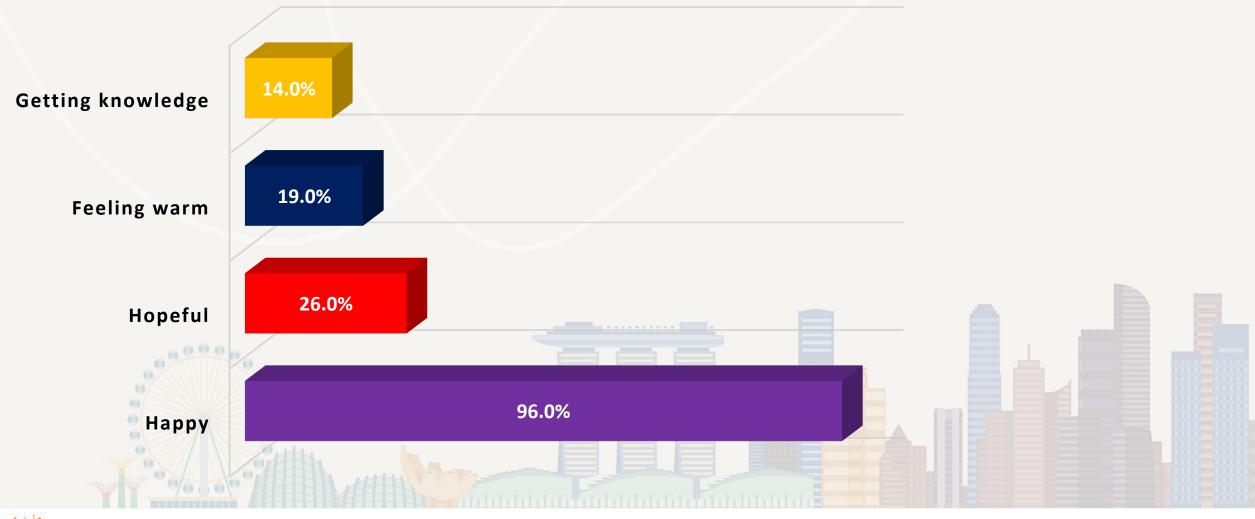

#### Benefits from Social Prescribing

SingHealth Defining Fonscrow's Medicine Bright Vision - Outram - Sengkang

ORGANISED BY

SPONSORED BY:

### Conclusion

 The link workers who are trained in the implementation of the Social Prescribing toolkit are knowledgeable and have applied to help their community.

 Patients (villagers) indicated that they received assistance from the link workers, which improved their health and well-being.