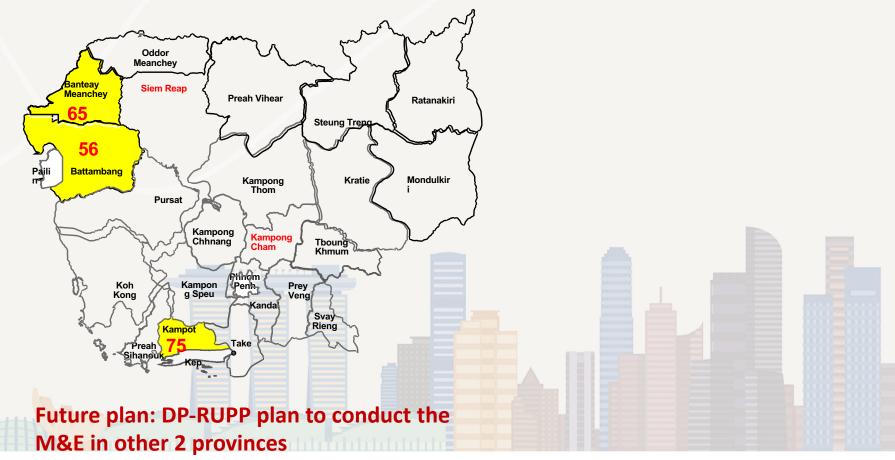

#### Monitoring & Evaluation of the Social Prescribing toolkit

**196** VHSGs in 3 provinces completed M&E in Sep-Oct 2022

ORGANISED BY:

÷.

SPONSORED BY

Sengkang ACADEMY OF MEDI

#### Preliminary result of the monitor and evaluation

The monitoring was conducted by collecting data

- Face to face interview
  - Link workers (VHSGs)
  - Villagers (Patient)
  - 4 districts
  - 3 provinces
- The results of the M&E are show in the following (next slides):