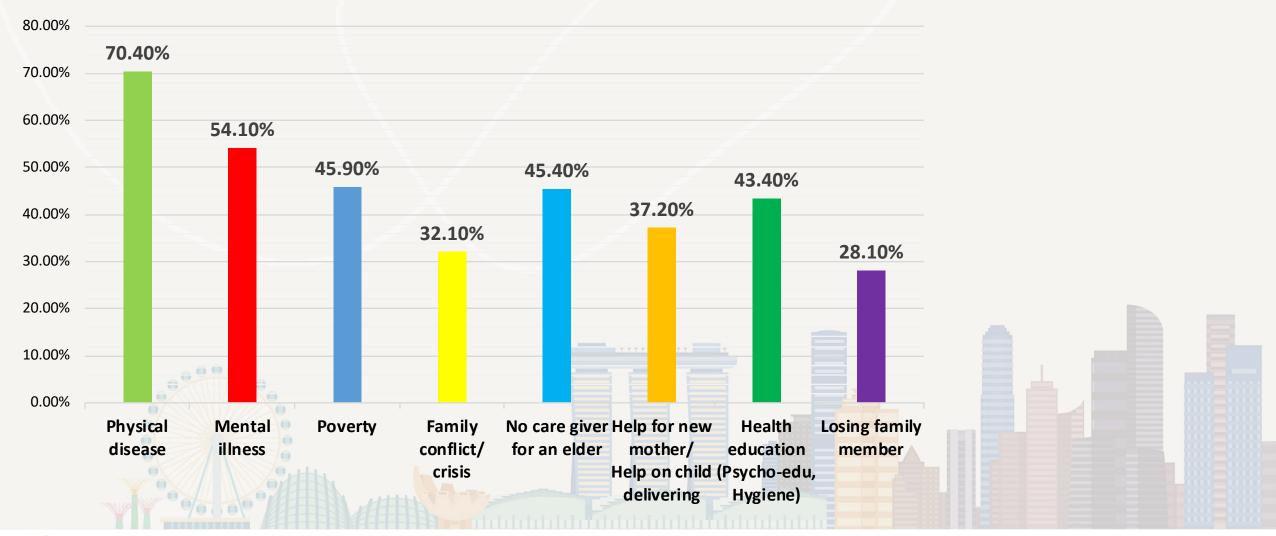

#### What kinds of problems you help in community?

ORGANISED BY:

SingHealth Community Hospitals

SPONSORED BY:

SingHealth Defining Tomarraw's Medicine Bright Vision • Outram • Sengkand