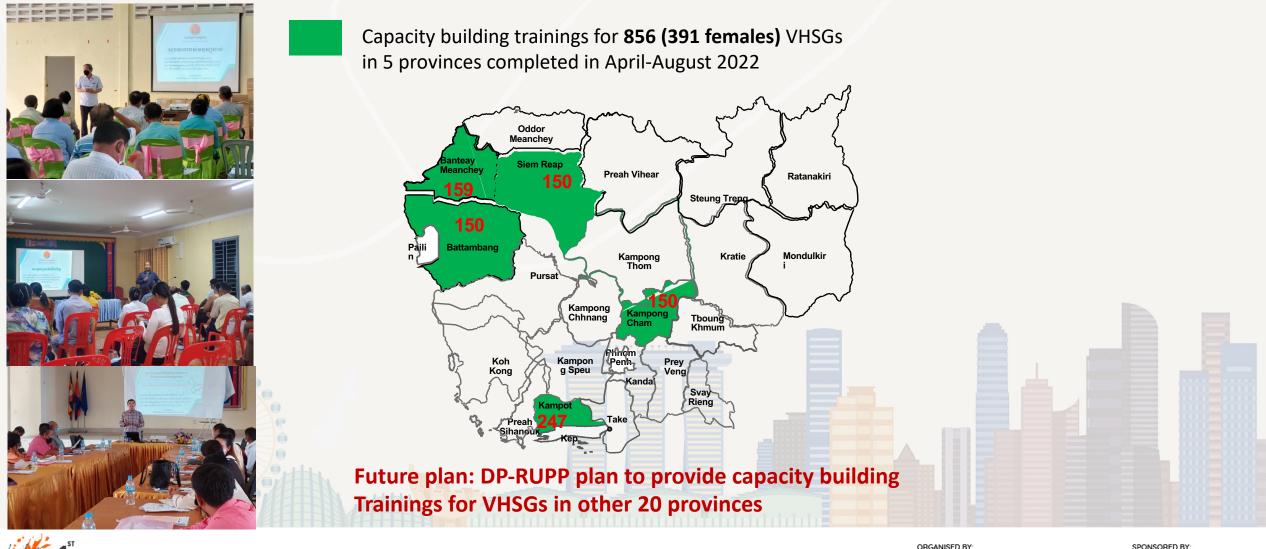

BY:



#### Process of translation Social Prescribing toolkit

• Mental health expert team reviewed and modified the 47

pages translated of Social Prescribing toolkit from English

to Khmer on 26-31 January 2022.





#### Discussion meetings and workshop

- DP, RUPP with technical support from WHO
- 1. Conducted the discussion meetings among mental health expert team to finalize Khmer translation
- Workshop with **30 (16 female)** Village Health Support Groups (VHSGs) to discuss about Social Prescribing Toolkit in Khmer to use the word fit to Cambodia local context.







Á 🏝

norrow's Medicine Bright Vision • Outram

#### Field testing and adapted of Khmer SP toolkit





ORGANISED BY:







Bright Vision • Outram • Sengkan



### Capacity building training of the adapted SP toolkit











SINGAPOI

#### Monitoring & Evaluation of the Social Prescribing toolkit



**196** VHSGs in 3 provinces completed M&E in Sep-Oct 2022





ORGANISED BY:



÷.

SPONSORED BY

Sengkang ACADEMY OF MEDI

#### Preliminary result of the monitor and evaluation

The monitoring was conducted by collecting data

- Face to face interview
  - Link workers (VHSGs)
  - Villagers (Patient)
  - 4 districts
  - 3 provinces
- The results of the M&E are show in the following (next slides):



ORGANISED BY

9





#### General information of link worker (VHSGs) N=196





SingHealth Community Hospitals Bright Vision - Outram - Sengkang

ORGANISED BY

SPONSORED BY:

CADEMY OF MI SINGAPOR After you gained knowledge from the SP capacity building training, what did you do to help other?





ORGANISED