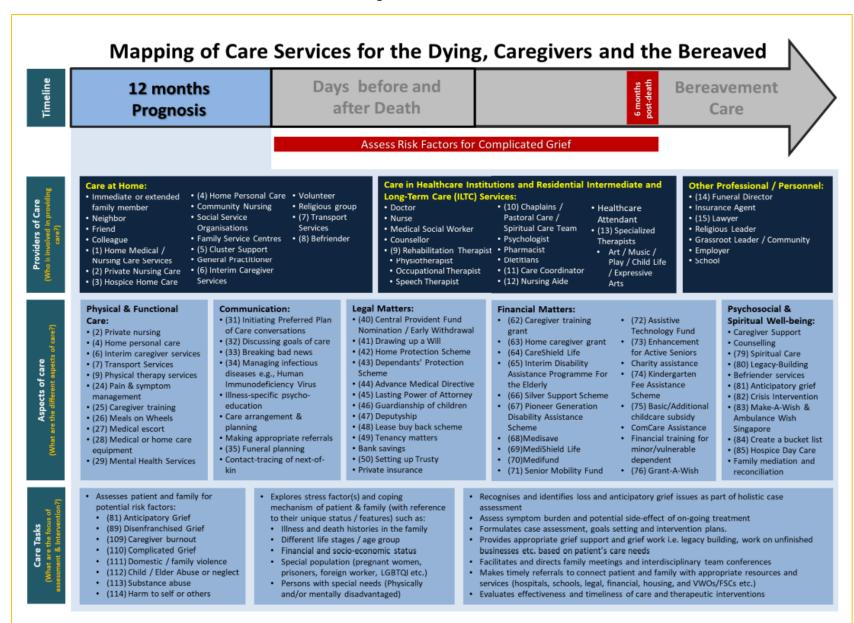

## Annex B

Overview of the map highlighting the three key elements: providers of care, aspects of care, and care tasks

Annex C – Elements of Care Relevant to the 12-Month Prognosis Time Period

#### Annex D – Description of Selected Care Services, Providers, or Concepts Featured In The Service Map

| S/N | Category     | Time Period                                                 | Item                                       | Description                                                                                                                                                                                                                                                                                                                                                                                                                                                                                                                                                                                                                                                                                                                                                                                                                                                                                                                                                                                                                                                                                                                                                                                                                                                                                                                                                                                                                                                                                                               |
|-----|--------------|-------------------------------------------------------------|--------------------------------------------|---------------------------------------------------------------------------------------------------------------------------------------------------------------------------------------------------------------------------------------------------------------------------------------------------------------------------------------------------------------------------------------------------------------------------------------------------------------------------------------------------------------------------------------------------------------------------------------------------------------------------------------------------------------------------------------------------------------------------------------------------------------------------------------------------------------------------------------------------------------------------------------------------------------------------------------------------------------------------------------------------------------------------------------------------------------------------------------------------------------------------------------------------------------------------------------------------------------------------------------------------------------------------------------------------------------------------------------------------------------------------------------------------------------------------------------------------------------------------------------------------------------------------|
| 1.  | Care at Home | 12 months<br>prognosis<br>Days before<br>and after<br>death | Home medical /<br>Nursing Care<br>Services | Home medical care involves doctors visiting the elderly in their residences to provide medical services.<br>This includes conducting minor medical procedures, comprehensive care assessments and providing<br>long-term management of chronic conditions. Home nursing care involves providing nursing care such<br>as wound dressing, injections, stoma care and insertion of nasogastric tubes at the senior's residence.<br>These nurses also play a key role in managing and reviewing the care plan of the patient, in<br>consultation with doctors, as well as providing caregiver training.<br>For more information:<br>• Ministry of Health - <u>https://www.moh.gov.sg/home/our-healthcare-system/healthcare-services-and-facilities/intermediate-and-long-term-care-(litc)-services</u><br>• Agency for Integrated Care - <u>https://www.aic.sg/care-services/home-medical</u><br>List of some home medical and/or nursing care providers (non-exhaustive list):<br>Charity / Cooperative<br>• Home Nursing Foundation - <u>https://www.hnf.org.sg/services/home-medical/</u><br>• NTUC Health - <u>https://tuchealth.sg/home-care</u><br>Private<br>• ECON Home Care - <u>https://www.econhealthcare.com/services/econ-homecare</u><br>• Active Global Specialized Caregivers - <u>https://www.activeglobalcaregiver.sg/contact-us</u><br>• Caregiver Asia - <u>https://www.caregiverasia.com/elderly-home-care-services?locale=en-SG</u><br>• Ninkatec - <u>https://ininkatec.com/services/nursing-care/</u> |
| 2.  | Care at Home | 12 months<br>prognosis<br>Days before<br>and after<br>death | Private nursing<br>care                    | <ul> <li>Private nurses are hired to provide professional nursing care services at flexible service hours at home.<br/>They include simple and complex nursing procedures such as tube, stoma, and wound care etc.</li> <li>For more information: <ul> <li>Caregiver Asia - <a href="https://www.caregiverasia.com/services/medical-and-nursing?locale=en">https://www.caregiverasia.com/services/medical-and-nursing?locale=en</a> </li> <li>Jaga-Me Home Nursing - <a href="https://www.jaga-me.com/">https://www.jaga-me.com/</a> </li> <li>Speedoc - <a href="https://speedoc.com/sg">https://www.jaga-me.com/</a> </li> <li>Carelink Home Nursing Services - <a href="https://www.carelink.sg/services/private-nursing/">https://www.carelink.sg/services/private-nursing/</a> </li> <li>Homeage - <a href="https://www.homage.sg">https://www.homage.sg</a> </li> <li>Bamboos Professional Nursing Care - <a href="https://bamboos.com.sg/services/home-nursing-care/">https://bamboos.com.sg/services/home-nursing-care/</a> </li> </ul></li></ul>                                                                                                                                                                                                                                                                                                                                                                                                                                                                 |