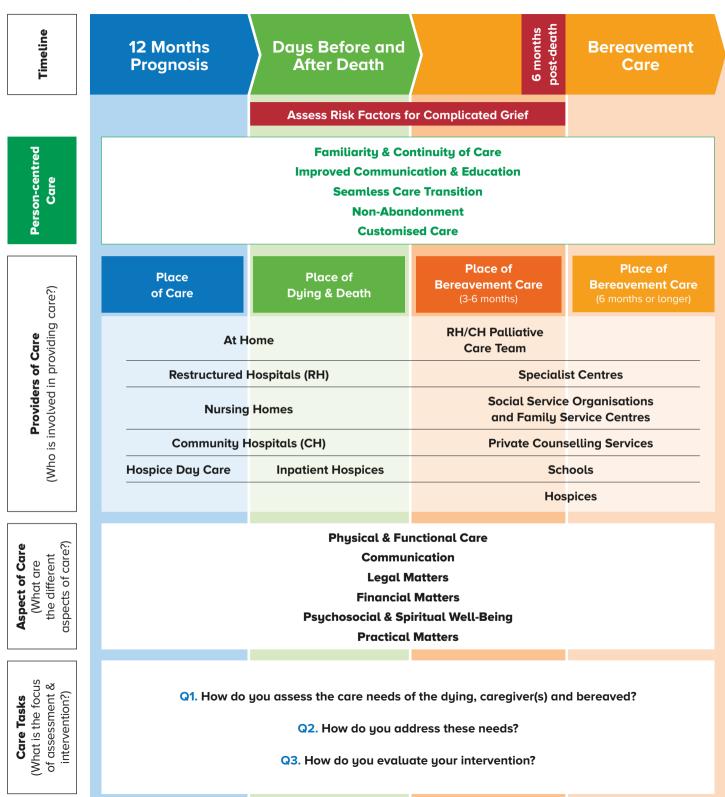

# PERSON-CENTRED CARE

(What matters to patients, caregivers and the bereaved)

## Familiarity & Continuity of Care

- •
- Care to be continuous (by the same team) Single point of contact (I know who to call)
- Team familiar with my condition

## **Improved Communication & Education**

- Have a voice for myself •
- Provide timely and bite-sized information
- Provide truthful and consistent messages •
- Given advance notice

- Do not assume I know
- Use appropriate language
- Provide guidance
- Given options to choose from

#### **Seamless Care Transition**

- Do not need to repeat information ٠
- Timeliness of services and transmission of information to the next care provider
- Need help to manoeuvre complex systems •
- Need help to gain access to services
- Early referral •
- Coordinated care

#### Non-Abandonment

- Be treated as a person •
- Live with dignity
- Support for caregivers •
- Need someone to listen •

- Be allowed to reminisce about the deceased
- Care for foreigners
- Wish to be remembered
- Care for single persons

## **Customised Care**

- I decide when I need your service ٠
- Recognise that my needs are different •
- Do not want to feel rushed
- Care and services should not be limited • by funding

## Annex B

Overview of the map highlighting the three key elements: providers of care, aspects of care, and care tasks

Annex C – Elements of Care Relevant to the 12-Month Prognosis Time Period